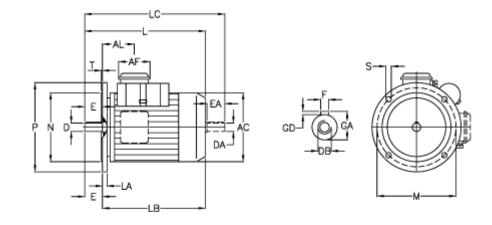

## **Measures**

| a = 8<br>A = 90<br>A/F = 70<br>AC = 110<br>AL = 62<br>B = 71<br>C = 36 | D = 9<br>DB = M4<br>E = 20<br>F = 3<br>GA = 10.2<br>GD = 3<br>H = 56 | <ul> <li>K = 6</li> <li>K1 = 12</li> <li>L = 188</li> <li>LA = 5.5</li> <li>LB = 168</li> <li>LC = 212</li> <li>M = 100</li> </ul> | P = 120<br>S = 7<br>T = 2.5 |
|------------------------------------------------------------------------|----------------------------------------------------------------------|------------------------------------------------------------------------------------------------------------------------------------|-----------------------------|
| C = 36                                                                 | H = 56                                                               | M = 100                                                                                                                            |                             |
| CA = 65                                                                | HD = 150                                                             | N = 80                                                                                                                             |                             |